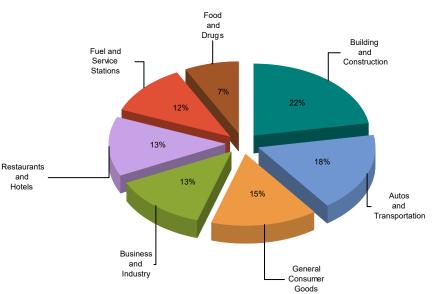

## HOLE CITY OF PLACERVILLE MEASURE H

MAJOR INDUSTRY GROUPS

| Major Industry Group      | <u>Count</u> | <u>2Q23</u> | <u>2Q22</u> | <u>\$ Change</u> | <u>% Change</u> |
|---------------------------|--------------|-------------|-------------|------------------|-----------------|
| Building and Construction | 406          | 76,932      | 83,974      | (7,043)          | -8.4%           |
| Autos and Transportation  | 604          | 61,899      | 65,331      | (3,432)          | -5.3%           |
| General Consumer Goods    | 2,280        | 50,988      | 56,248      | (5,260)          | -9.4%           |
| Business and Industry     | 3,132        | 45,722      | 53,038      | (7,316)          | -13.8%          |
| Restaurants and Hotels    | 146          | 45,584      | 49,979      | (4,395)          | -8.8%           |
| Fuel and Service Stations | 52           | 40,305      | 56,305      | (16,000)         | -28.4%          |
| Food and Drugs            | 100          | 25,685      | 22,339      | 3,346            | 15.0%           |
| Transfers & Unidentified  | 1,447        | 5,418       | 4,734       | 684              | 14.4%           |
| State and County Pools    | -            | 0           | 0           | 0                | -N/A-           |
| Total                     | 8,167        | 352,532     | 391,947     | (39,415)         | -10.1%          |

## 2Q23 Percent of Total