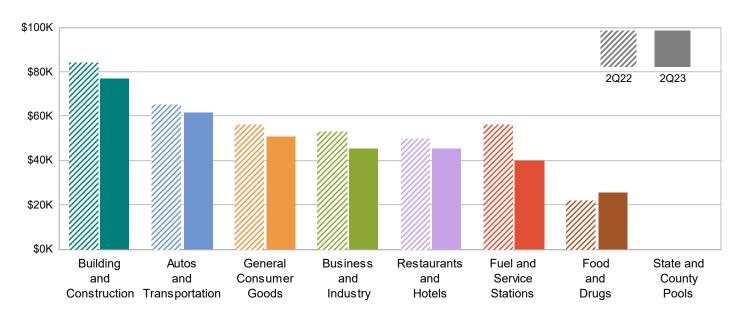

## HOLE CITY OF PLACERVILLE MEASURE H

MAJOR INDUSTRY GROUPS

| Major Industry Group      | <u>Count</u> | <u>2Q23</u> | <u>2Q22</u> | <u>\$ Change</u> | <u>% Change</u> |
|---------------------------|--------------|-------------|-------------|------------------|-----------------|
| Building and Construction | 406          | 76,932      | 83,974      | (7,043)          | -8.4%           |
| Autos and Transportation  | 604          | 61,899      | 65,331      | (3,432)          | -5.3%           |
| General Consumer Goods    | 2,280        | 50,988      | 56,248      | (5,260)          | -9.4%           |
| Business and Industry     | 3,132        | 45,722      | 53,038      | (7,316)          | -13.8%          |
| Restaurants and Hotels    | 146          | 45,584      | 49,979      | (4,395)          | -8.8%           |
| Fuel and Service Stations | 52           | 40,305      | 56,305      | (16,000)         | -28.4%          |
| Food and Drugs            | 100          | 25,685      | 22,339      | 3,346            | 15.0%           |
| Transfers & Unidentified  | 1,447        | 5,418       | 4,734       | 684              | 14.4%           |
| State and County Pools    | -            | 0           | 0           | 0                | -N/A-           |
| Total                     | 8,167        | 352,532     | 391,947     | (39,415)         | -10.1%          |

## 2Q22 Compared To 2Q23